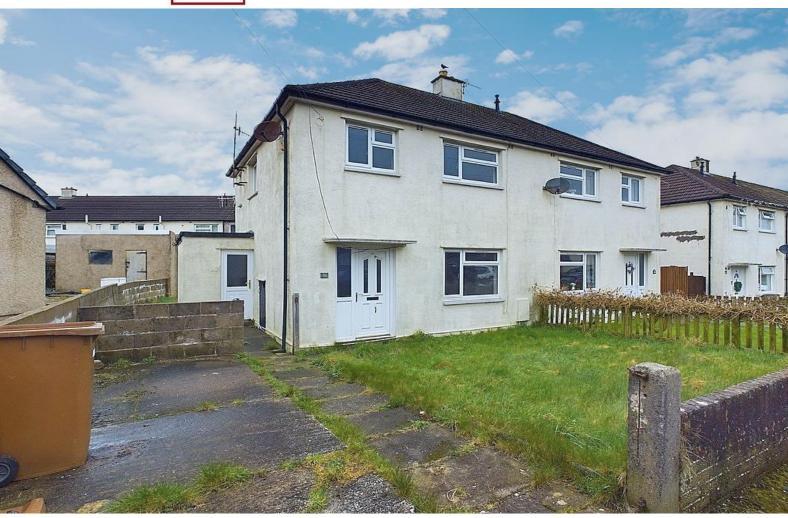

## Kings Drive Egremont, CA22 2LE

£80,000

Offered for sale with no forward chain

Driveway providing off-street parking

Walking distance to popular local schools

Ideal investment opportunity

**Excellent transport links** 

Good size rear garden

Main advert If you're looking to buy your next investment, then look no further. Perhaps you are a first-time buyer looking to get on the property ladder, then this could be the house for you. Offered for sale with no forward chain and offering good value for money, is this three-bedroom semi-detached home. Located in a quiet and popular area of Egremont, the property is within walking distance of numerous schools and the town centre. A short drive away is the Cumbrian coastline and Sellafield nuclear power station, which attracts a number of contractors to the area. The property benefits from a driveway and lawned garden to the front, and a good size garden to the rear. Within the property there is a hallway which leads to a good size, open plan lounge and diner. There is a kitchen which leads through to a separate utility room. Heading up to the first floor you will find three bedrooms and the bathroom. For more information or to book a viewing please contact the office.