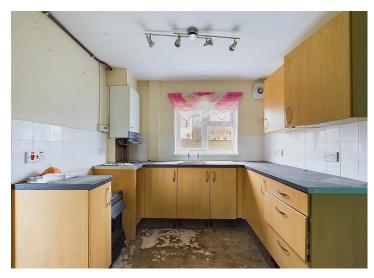

Good size rear garden

Main advert If you're looking to buy your next investment, then look no further. Perhaps you are a first-time buyer looking to get on the property ladder, then this could be the house for you. Offered for sale with no forward chain and offering good value for money, is this three-bedroom semi-detached home. Located in a quiet and popular area of Egremont, the property is within walking distance of numerous schools and the town centre. A short drive away is the Cumbrian coastline and Sellafield nuclear power station, which attracts a number of contractors to the area. The property benefits from a driveway and lawned garden to the front, and a good size garden to the rear. Within the property there is a hallway which leads to a good size, open plan lounge and diner. There is a kitchen which leads through to a separate utility room. Heading up to the first floor you will find three bedrooms and the bathroom. For more information or to book a viewing please contact the office.