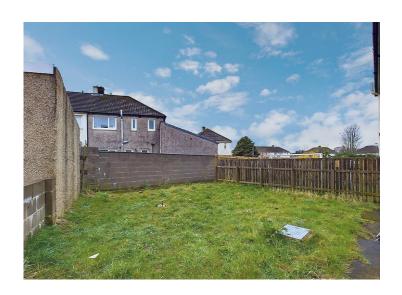

Good size rear garden

Main advert If you're looking to buy your next investment, then look no further. Perhaps you are a first-time buyer looking to get on the property ladder, then this could be the house for you. Offered for sale with no forward chain and offering good value for money, is this three-bedroom semi-detached home. Located in a quiet and popular area of Egremont, the property is within walking distance of numerous schools and the town centre. A short drive away is the Cumbrian coastline and Sellafield nuclear power station, which attracts a number of contractors to the area. The property benefits from a driveway and lawned garden to the front, and a good size garden to the rear. Within the property there is a hallway which leads to a good size, open plan lounge and diner. There is a kitchen which leads through to a separate utility room. Heading up to the first floor you will find three bedrooms and the bathroom. For more information or to book a viewing please contact the office.